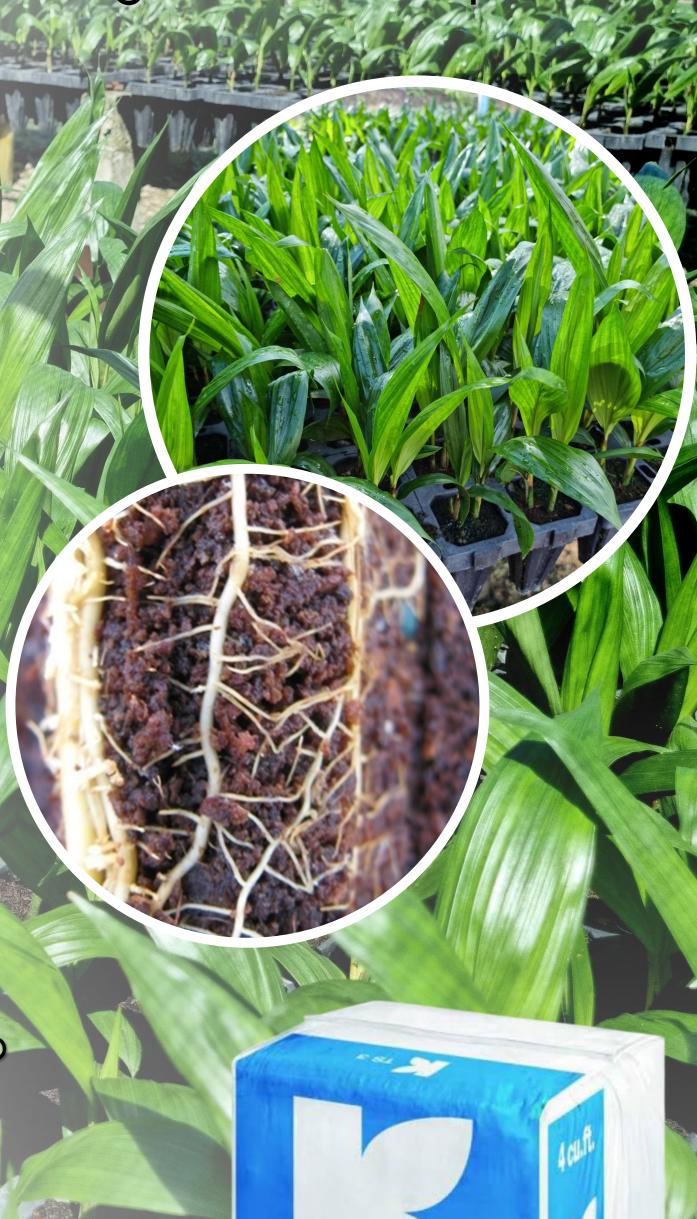

### FIELD RESULTS

Increase the survival rate of germinated seedlings.

Well establish & solid root plug allow better nutrient uptake.

Greener & hard foliage, less prone to pests & diseases

For further enquiries, please contact:

# Highly Reliable Substrate For Trouble-free Cultivation

High quality Lithuanian White Peat that is moderately decomposed to promote vigorous growth of oil palm crops at an early stage.

VIGOROUS PLANT GROWTH

Medium complete with additional fertilizers and wetting agent.

WEED & PATHOGEN FREE

Minimize compositions for

Minimize competitions for nutrients and pest infestations.

**BETTER ROOT GROWTH** 

Good porosity and superior ability to hold water thus less watering needed.

RHP & ISO 19001 CERTIFIED

Reliable product source and safe to use without risks to the crops.