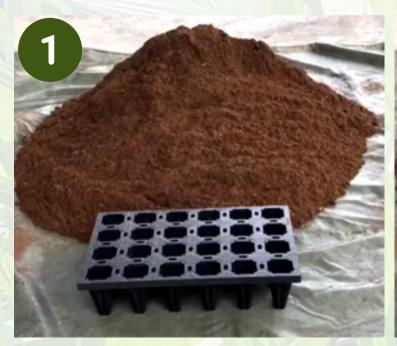

#### **APPLICATION METHODS**

Prepare the planting trays and substrate.

Pour and fill in the peat substrate in the trays/polybags.

Compact the medium Top up again with by gently pound the trays.

substrate and it is ready to be used.