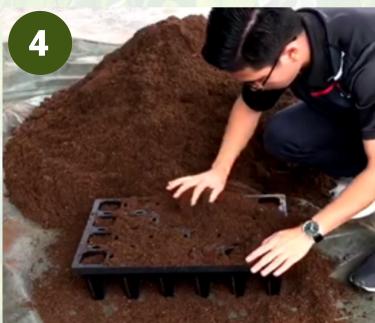

#### **APPLICATION METHODS**

Prepare the planting trays and substrate.

Pour and fill in the peat substrate in the trays/polybags.

Compact the medium Top up again with by gently pound the trays.

substrate and it is ready to be used.