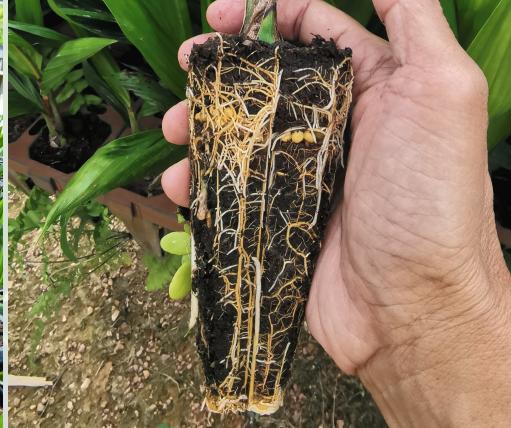

### FIELD RESULTS

Increase the survival rate of germinated seedlings.

Well establish & solid root plug allow better nutrient uptake.

Greener & hard foliage, less prone to pests & diseases

For further enquiries, please contact: