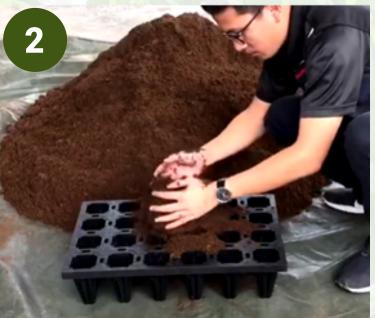

#### **APPLICATION METHODS**

Prepare the planting trays and substrate.

Pour and fill in the peat substrate in the trays/polybags.

Compact the medium Top up again with by gently pound the trays.

substrate and it is ready to be used.