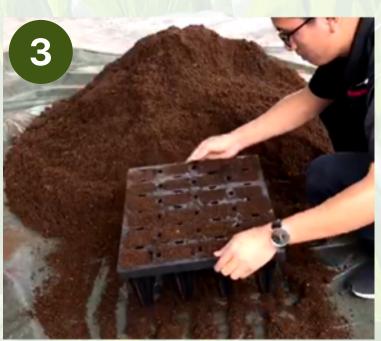

#### **APPLICATION METHODS**

Prepare the planting trays and substrate.

Pour and fill in the peat substrate in the trays/polybags.

Compact the medium Top up again with by gently pound the trays.

substrate and it is ready to be used.