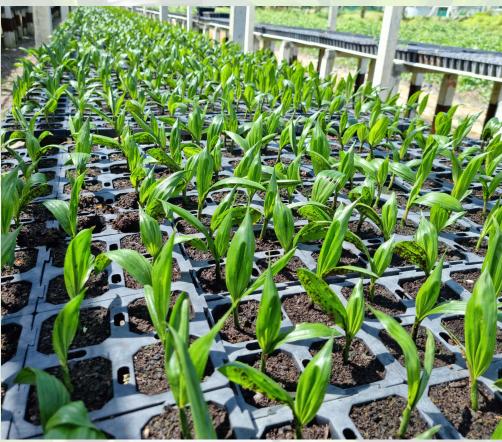

### FIELD RESULTS

Increase the survival rate of germinated seedlings.

Well establish & solid root plug allow better nutrient uptake.

Greener & hard foliage, less prone to pests & diseases

For further enquiries, please contact: