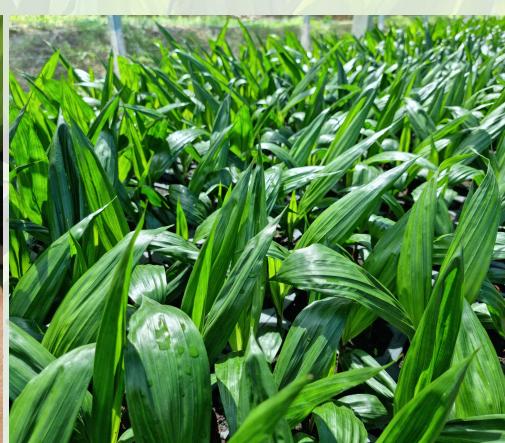

### FIELD RESULTS

Increase the survival rate of germinated seedlings.

Well establish & solid root plug allow better nutrient uptake.

Greener & hard foliage, less prone to pests & diseases

For further enquiries, please contact: