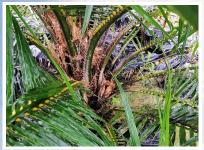

# "The Repellent Concept"

Spraying with Miracle Union helps to develop a concentrated solution layer on the target surface which repels pests from attacking the new fronds and extending the spraying interval.

Control spraying extended to 3 weeks interval compared application without any adjuvant.

For further enquiries, please contact: