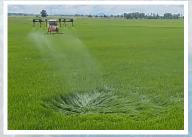

# Precision Spraying & Deliver Complete Coverage

Improve Chemical Efficacy

**Drift Control & Retardant** 

**Improve Productivity Up** to 50%

# **Super Spreading Properties**

Increased coverage and uptake due to ultralow surface tension. Significant improvement of the biological efficacy.

# **Drift Control Properties**

Able to trigger an early break up of the liquid film resulting in a more even spray pattern and coverage of the targeted area due to bigger droplets and less drifting.

Miracle Union with "4 in 1 functions"