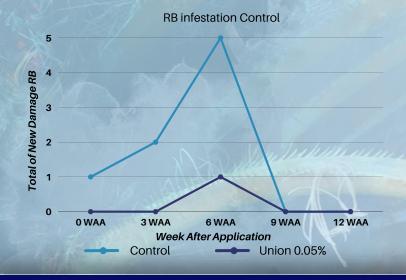

# "The Repellent Concept"

Spraying with Miracle Union helps to develop a concentrated solution layer on the target surface which repels pests from attacking the new fronds and extending the spraying interval.

Control spraying extended to 3 weeks interval compared application without any adjuvant.

For further enquiries, please contact: