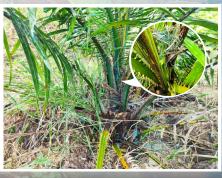

# "The Repellent Concept"

Spraying with Miracle Union helps to develop a concentrated solution layer on the target surface which repels pests from attacking the new fronds and extending the spraying interval.

Control spraying extended to 3 weeks interval compared application without any adjuvant.

For further enquiries, please contact: